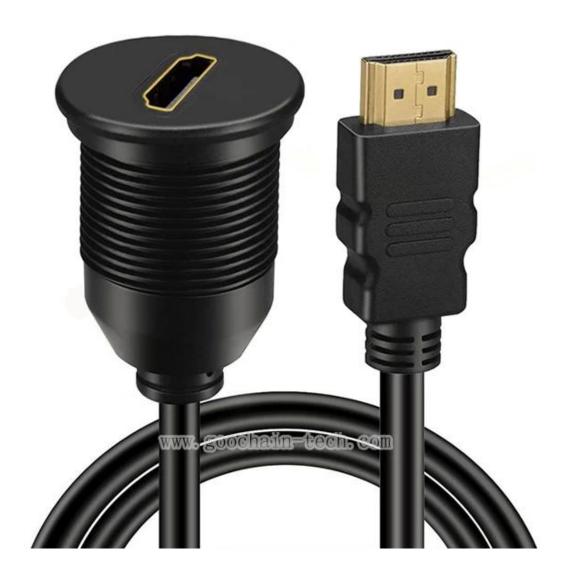

#### **Product Features:**

This HDMI panel mount works with vehicles with HDMI input for extension/mount,it allows transfer video from the HDMI port

This HDMI extension dash panel flush mount cable is especially designed for in car,Boat,Bike or Trailer use and is compatible with any car stereo Boat or Bike equipped with HDMI input Use an existing hole or cut a hole in your dashboard and clip in the socket to flush mount it to your vehicle's dash

This cable is waterproof panel/dash mount with rubber

6ft Length HDMI flush panel mount, please check the cable length according to your requirement

As a professional Car Truck Dashboard Waterproof Flush Mount USB Cables manufacturer, We make the full range for these cables, such as USB Flush Mount - 3.5mm & USB 3.0 AUX Extension Mount, Dash Mount, Flush Mount, Panel Mount Cable, for Car, Boat, Motorcycle,