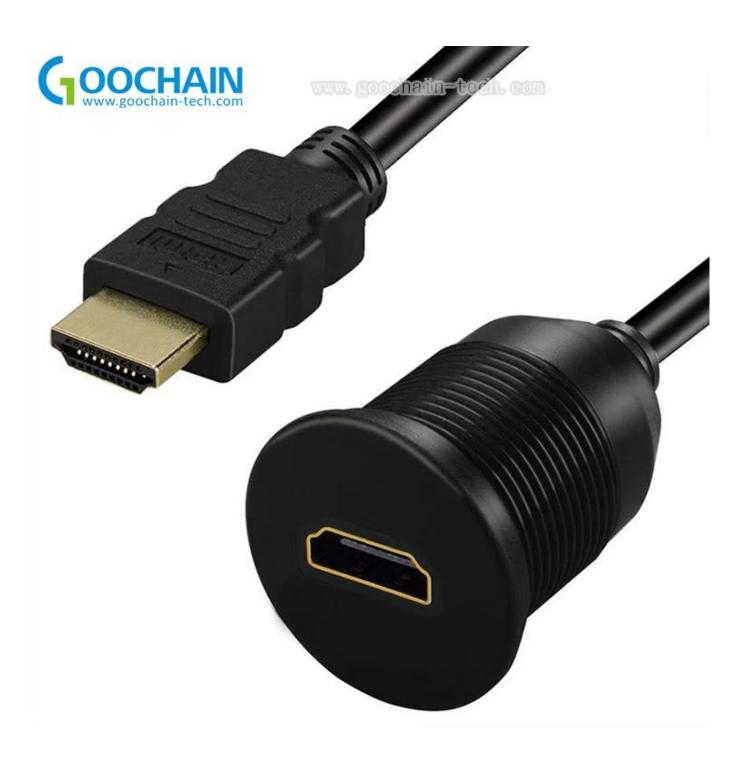

#### **Product Features:**

This HDMI panel mount works with vehicles with HDMI input for extension/mount,it allows transfer video from the HDMI port

This HDMI extension dash panel flush mount cable is especially designed for in car,Boat,Bike or Trailer use and is compatible with any car stereo Boat or Bike equipped with HDMI input Use an existing hole or cut a hole in your dashboard and clip in the socket to flush mount it to your vehicle's dash

This cable is waterproof panel/dash mount with rubber

6ft Length HDMI flush panel mount, please check the cable length according to your requirement

As a professional Car Truck Dashboard Waterproof Flush Mount USB Cables manufacturer, We make the full range for these cables, such as USB Flush Mount - 3.5mm & USB 3.0 AUX Extension Mount, Dash Mount, Flush Mount, Panel Mount Cable, for Car, Boat, Motorcycle,