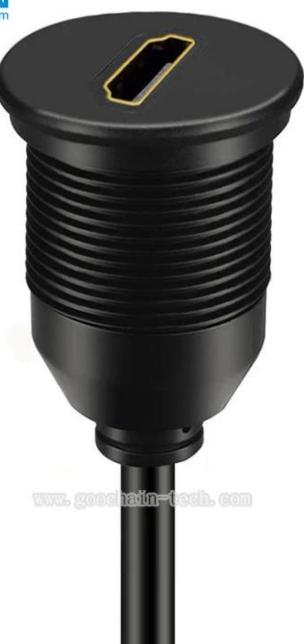

#### **Product Features:**

This HDMI panel mount works with vehicles with HDMI input for extension/mount,it allows transfer video from the HDMI port

This HDMI extension dash panel flush mount cable is especially designed for in car,Boat,Bike or Trailer use and is compatible with any car stereo Boat or Bike equipped with HDMI input Use an existing hole or cut a hole in your dashboard and clip in the socket to flush mount it to your vehicle's dash

This cable is waterproof panel/dash mount with rubber

6ft Length HDMI flush panel mount, please check the cable length according to your requirement

As a professional Car Truck Dashboard Waterproof Flush Mount USB Cables manufacturer, We make the full range for these cables, such as USB Flush Mount - 3.5mm & USB 3.0 AUX Extension Mount, Dash Mount, Flush Mount, Panel Mount Cable, for Car, Boat, Motorcycle,