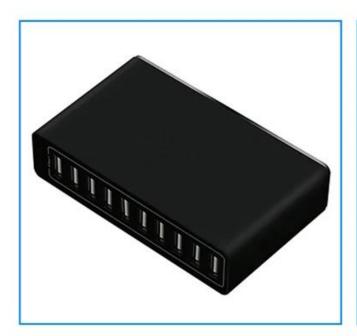

#### **Super Compact**

10 Port USB Wall charger is one of the most compact multi-port USB chargers on the market.