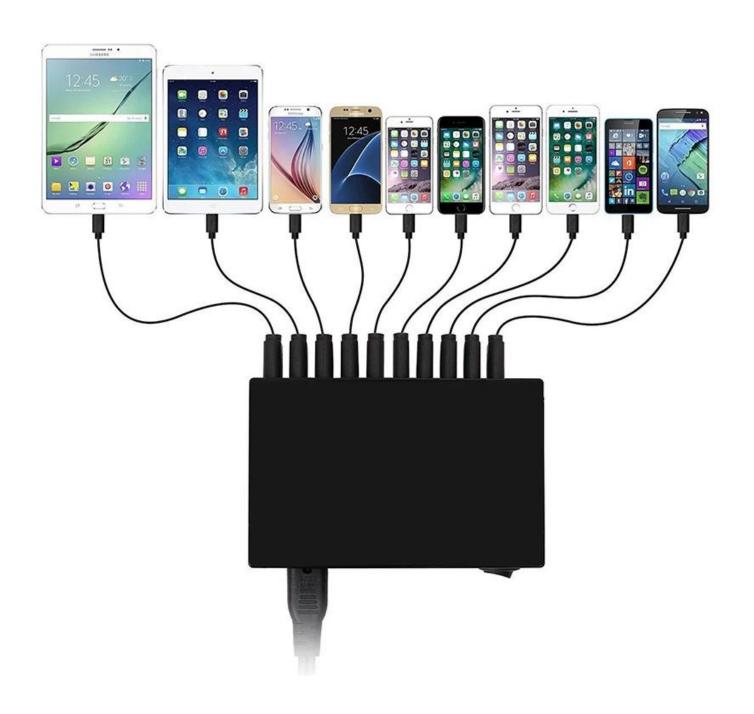

## Application:

# For Optimal Use:

- Use your original cable or a third-party certified one (such as MFi).
- Compatible with iPhones and iPads, Android smartphones and tablets (including the Nexus 7) and other USB-charged devices.