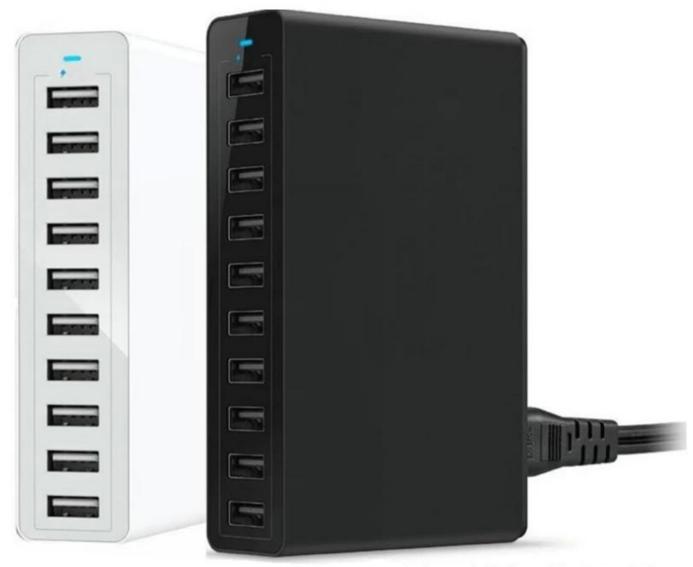

#### **Super Compact**

10 Port USB Wall charger is one of the most compact multi-port USB chargers on the market.