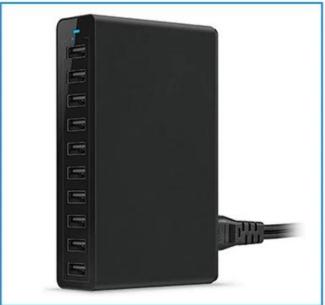

#### **Super Compact**

10 Port USB Wall charger is one of the most compact multi-port USB chargers on the market.