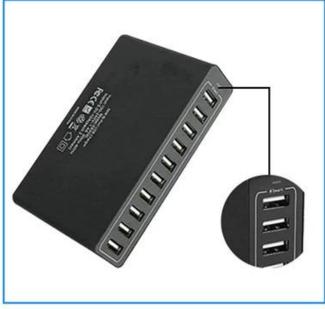

# For Optimal Use:

- Use your original cable or a third-party certified one (such as MFi).
- Compatible with iPhones and iPads, Android smartphones and tablets (including the Nexus 7) and other USB-charged devices.