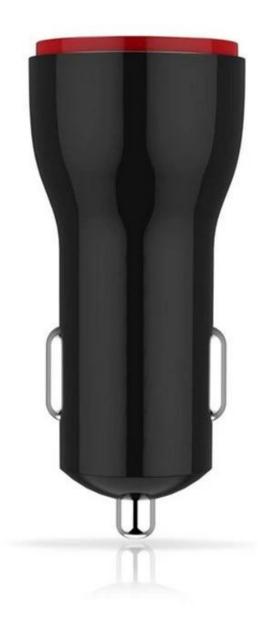

#### Compact Design

PowerDrive 2 Lite is slim, sleek, and incredibly compact to stay out of the way when plugged in.

For Optimal Use:

Use your original cable or a third-party certified one (such as MFi).