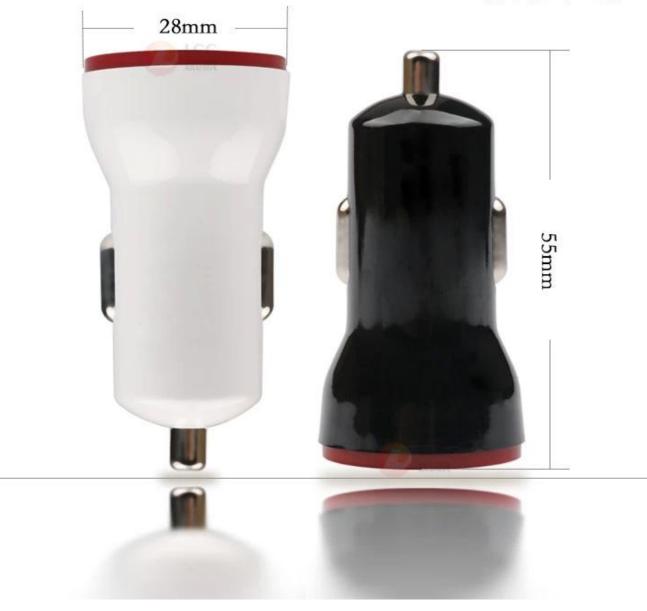

#### Compact Design

PowerDrive 2 Lite is slim, sleek, and incredibly compact to stay out of the way when plugged in.

For Optimal Use:

Use your original cable or a third-party certified one (such as MFi).