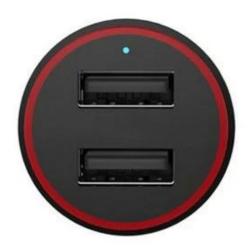

## Ultra High Power

Two ports pump out 24 watts of power. That's enough to charge two iPads simultaneously!