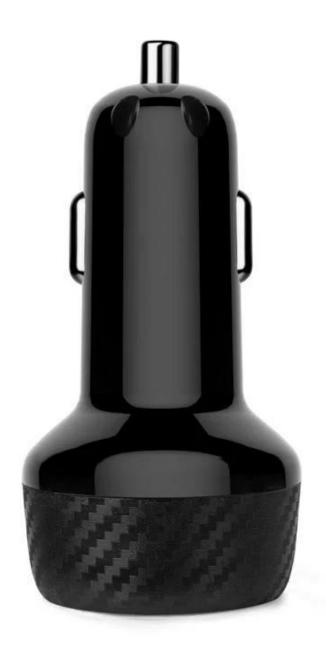

Premium Design: Ultra-compact build, twin USB ports, soft LED light, and carbon-fiber mesh ensure maximum convenience and a sleek finish.

Specs:

Input: 12/24V

Output: DC 5V/3A, 9V/2A, 12V/1.5A

Compatible Devices: