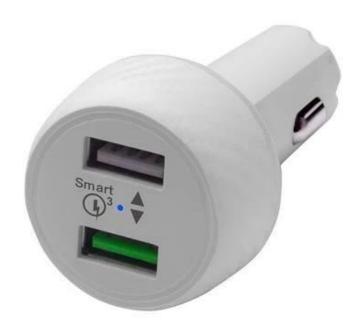

Faster Charging: Quick Charge 3.0 charges devices up to 80% in just 35 minutes.

PowerIQ and VoltageBoost deliver the fastest possible charge to all non-Quick Charge devices. Double the Charge: Dual ports pump out 39W. Enough power to charge power-hungry USB devices at full speed.

Premium Design: Ultra-compact build, twin USB ports, soft LED light, and carbon-fiber mesh ensure maximum convenience and a sleek finish.

Specs:

Input: 12/24V

Output: DC 5V/3A, 9V/2A, 12V/1.5A

Compatible Devices: