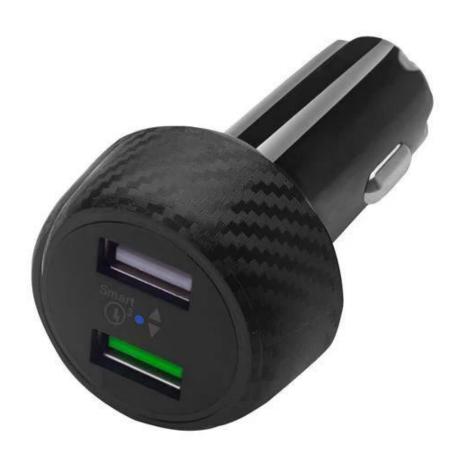

Premium Design: Ultra-compact build, twin USB ports, soft LED light, and carbon-fiber mesh ensure maximum convenience and a sleek finish.

Specs:

Input: 12/24V

Output: DC 5V/3A, 9V/2A, 12V/1.5A

Compatible Devices: