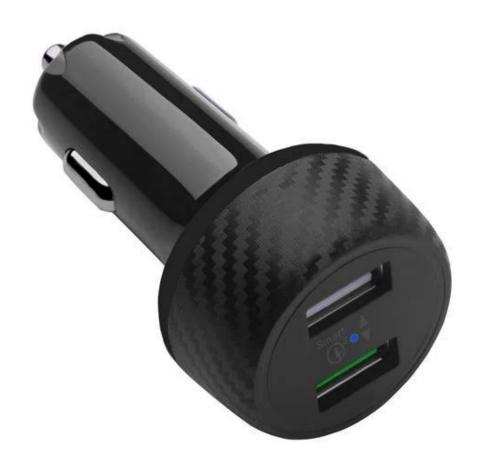

Premium Design: Ultra-compact build, twin USB ports, soft LED light, and carbon-fiber mesh ensure maximum convenience and a sleek finish.

Specs:

Input: 12/24V

Output: DC 5V/3A, 9V/2A, 12V/1.5A

Compatible Devices: