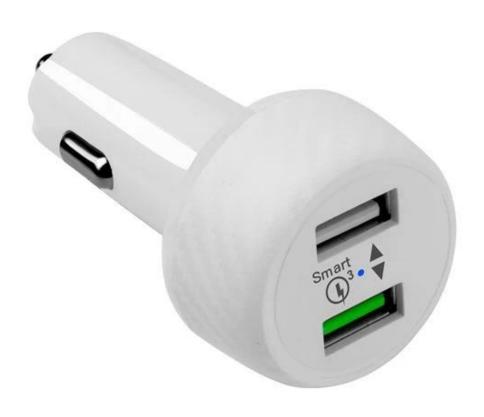

Premium Design: Ultra-compact build, twin USB ports, soft LED light, and carbon-fiber mesh ensure maximum convenience and a sleek finish.

Specs:

Input: 12/24V

Output: DC 5V/3A, 9V/2A, 12V/1.5A

Compatible Devices: