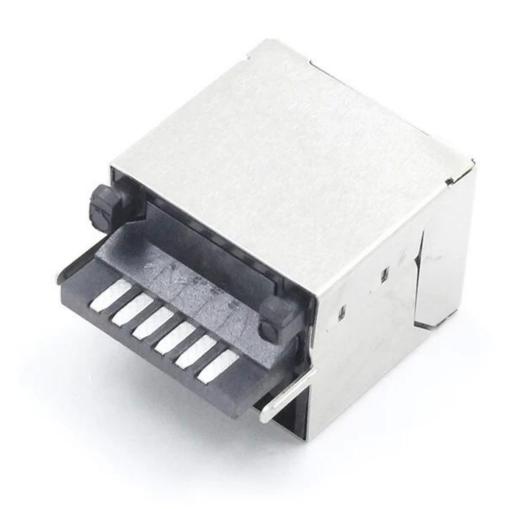

#### **Product Features:**

This RJ12 6P6C Female connector is very easy for soldering as it has 6 pins sodering board for either hands solder or automatic sodering machines to solder the rj11 telephone cables,

We are the custom Injection RJ11 RJ12 6P6C Female connectors supplier in China, we can provide custom options for our customer, this connector is with shield as well,

We offer also bellow items for our Network connectors

Sodering type RJ12 6P6C Female connectors

Soldering type RJ45 8P8C Female connectors

Soldering type RJ48 RJ50 10P10C Female connectors

SMT Type Network connectors, For more informations please feel free to contact with our Sales representative