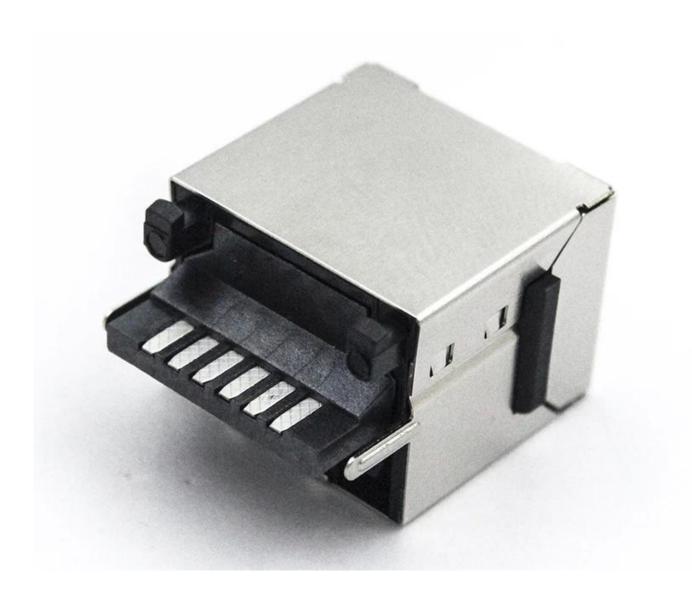

#### **Product Features:**

This RJ12 6P6C Female connector is very easy for soldering as it has 6 pins sodering board for either hands solder or automatic sodering machines to solder the rj11 telephone cables,

We are the custom Injection RJ11 RJ12 6P6C Female connectors supplier in China, we can provide custom options for our customer, this connector is with shield as well,

We offer also bellow items for our Network connectors

Sodering type RJ12 6P6C Female connectors

Soldering type RJ45 8P8C Female connectors

Soldering type RJ48 RJ50 10P10C Female connectors

SMT Type Network connectors, For more informations please feel free to contact with our Sales representative