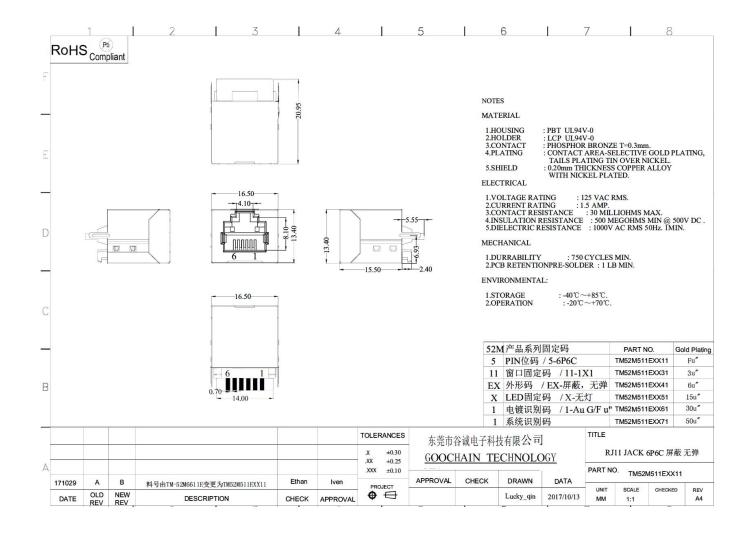

#### **Product Features:**

This RJ12 6P6C Female connector is very easy for soldering as it has 6 pins sodering board for either hands solder or automatic sodering machines to solder the rj11 telephone cables,

We are the custom Injection RJ11 RJ12 6P6C Female connectors supplier in China, we can provide custom options for our customer, this connector is with shield as well,

We offer also bellow items for our Network connectors

Sodering type RJ12 6P6C Female connectors

Soldering type RJ45 8P8C Female connectors

Soldering type RJ48 RJ50 10P10C Female connectors

SMT Type Network connectors, For more informations please feel free to contact with our Sales representative