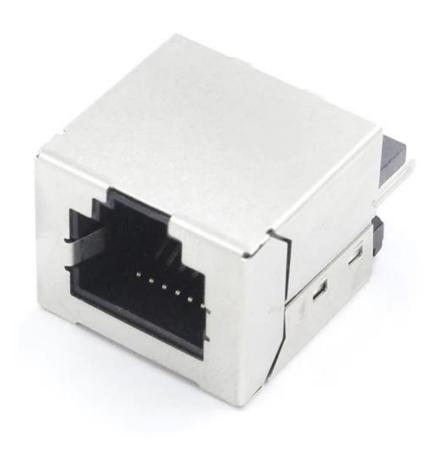

#### **Product Features:**

This RJ12 6P6C Female connector is very easy for soldering as it has 6 pins sodering board for either hands solder or automatic sodering machines to solder the rj11 telephone cables,

We are the custom Injection RJ11 RJ12 6P6C Female connectors supplier in China, we can provide custom options for our customer, this connector is with shield as well,

We offer also bellow items for our Network connectors

Sodering type RJ12 6P6C Female connectors

Soldering type RJ45 8P8C Female connectors

Soldering type RJ48 RJ50 10P10C Female connectors

SMT Type Network connectors, For more informations please feel free to contact with our Sales representative