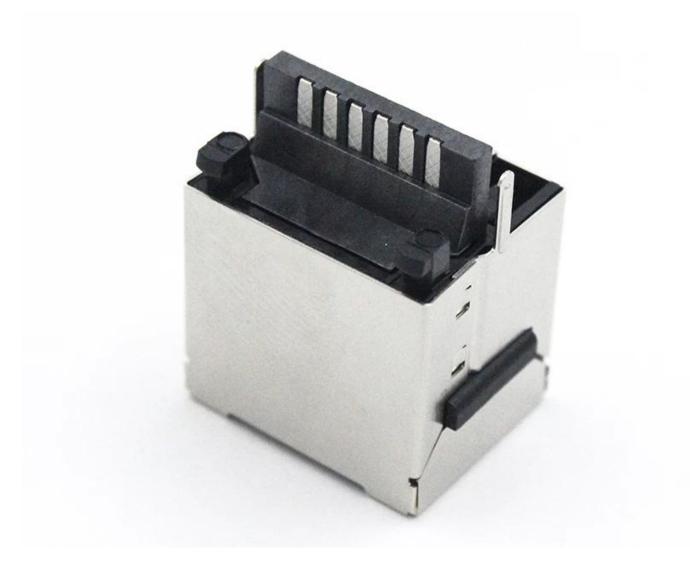

#### **Product Features:**

This RJ12 6P6C Female connector is very easy for soldering as it has 6 pins sodering board for either hands solder or automatic sodering machines to solder the rj11 telephone cables,

We are the custom Injection RJ11 RJ12 6P6C Female connectors supplier in China, we can provide custom options for our customer, this connector is with shield as well,

We offer also bellow items for our Network connectors