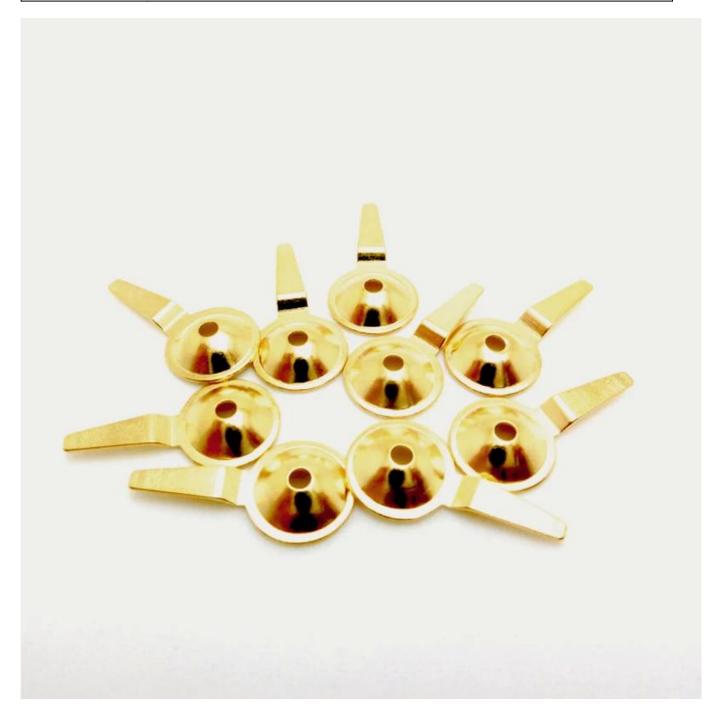

## Application:

It's compatible with all brands of EEG/EMG/PSG systems.

Strong connection between cup and lead. With very high quality cable Reduces artefacts.

There are 12 different colour of lead.

There are options for cable length 1m, 1.5m, 2m