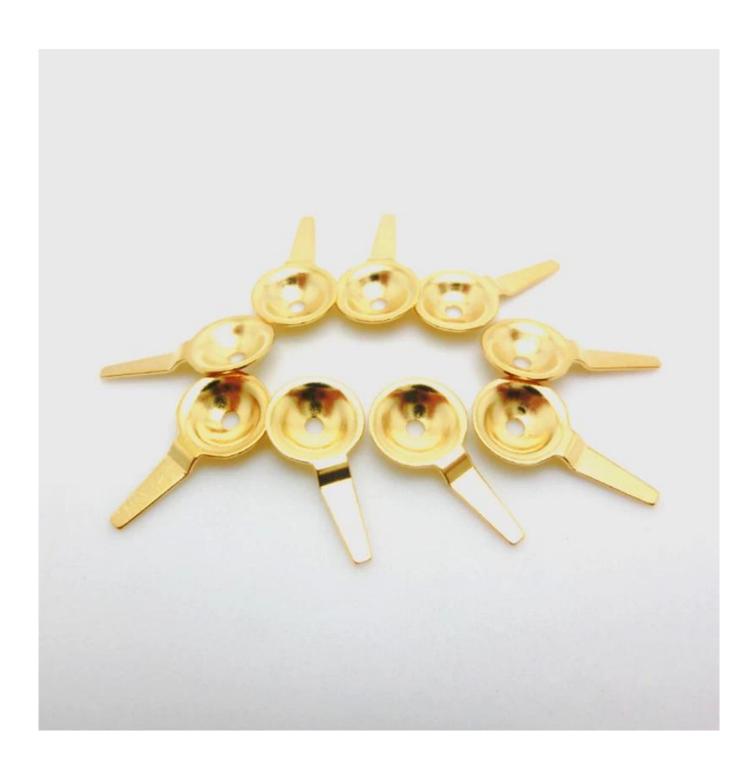

## Application:

It's compatible with all brands of EEG/EMG/PSG systems.

Strong connection between cup and lead. With very high quality cable Reduces artefacts.

There are 12 different colour of lead.

There are options for cable length 1m, 1.5m, 2m