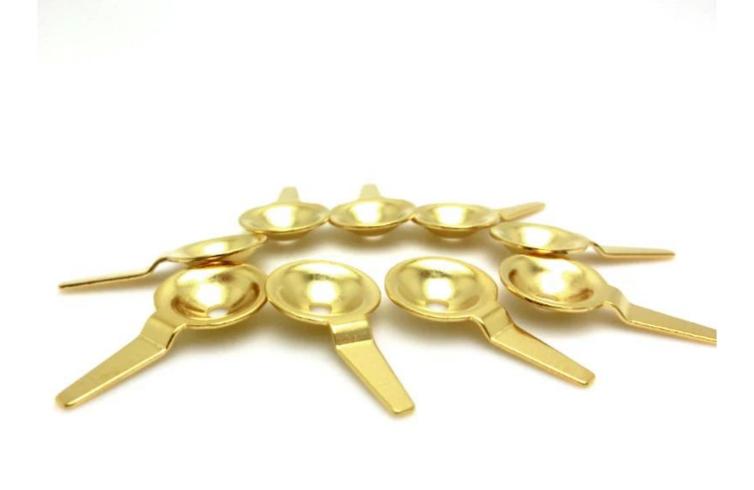

## Application:

It's compatible with all brands of EEG/EMG/PSG systems.

Strong connection between cup and lead. With very high quality cable Reduces artefacts.

There are 12 different colour of lead.

There are options for cable length 1m, 1.5m, 2m