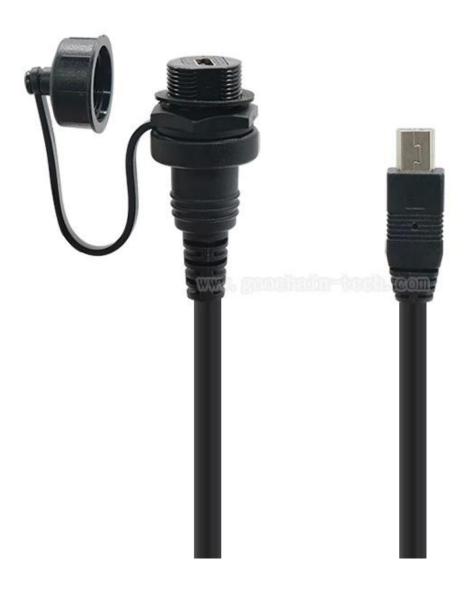

#### **Product Features:**

DIY Mount. The mini USB flush mount cable design for your car truck boat motorcycle and other flat objects.

Flush Mount. Easy to mounting, you just drill a hole, and then be connected to your devices what you want. Solderless and Screwless.

waterproof HDMI Male to Female Car Mount Flush Extension Cable Truck Boat Motorcycle Dashboard Flush Mount cable factory

Drill A Hole. You need dill a 14mm x 15mm(L\*W) hole on your car dashboard or cigarette lighter Application Area. Car, truck, boat, motorcycle and other flat objects.