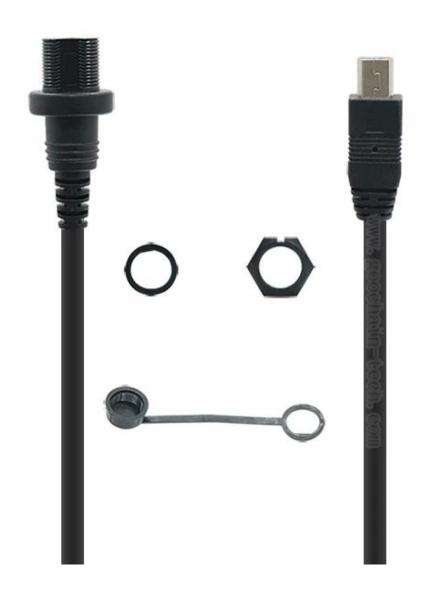

#### **Product Features:**

DIY Mount. The mini USB flush mount cable design for your car truck boat motorcycle and other flat objects.

Flush Mount. Easy to mounting, you just drill a hole, and then be connected to your devices what you want. Solderless and Screwless.

waterproof HDMI Male to Female Car Mount Flush Extension Cable Truck Boat Motorcycle Dashboard Flush Mount cable factory

Drill A Hole. You need dill a 14mm x 15mm(L\*W) hole on your car dashboard or cigarette lighter Application Area. Car, truck, boat, motorcycle and other flat objects.