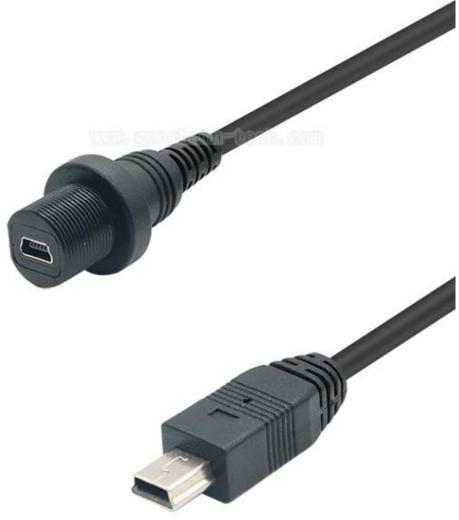

#### **Product Features:**

DIY Mount. The mini USB flush mount cable design for your car truck boat motorcycle and other flat objects.

Flush Mount. Easy to mounting, you just drill a hole, and then be connected to your devices what you want. Solderless and Screwless.

waterproof HDMI Male to Female Car Mount Flush Extension Cable Truck Boat Motorcycle Dashboard Flush Mount cable factory

Drill A Hole. You need dill a 14mm x 15mm(L\*W) hole on your car dashboard or cigarette lighter Application Area. Car, truck, boat, motorcycle and other flat objects.