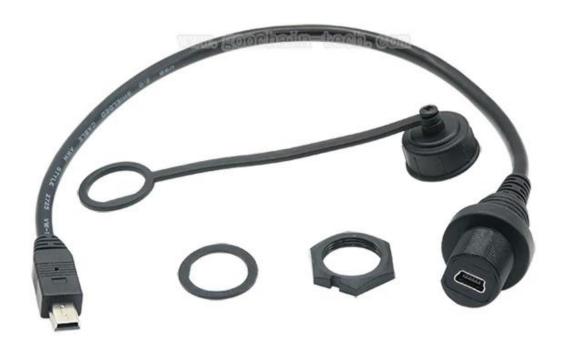

#### **Product Features:**

DIY Mount. The mini USB flush mount cable design for your car truck boat motorcycle and other flat objects.

Flush Mount. Easy to mounting, you just drill a hole, and then be connected to your devices what you want. Solderless and Screwless.

waterproof HDMI Male to Female Car Mount Flush Extension Cable Truck Boat Motorcycle Dashboard Flush Mount cable factory

Drill A Hole. You need dill a 14mm x 15mm(L\*W) hole on your car dashboard or cigarette lighter Application Area. Car, truck, boat, motorcycle and other flat objects.