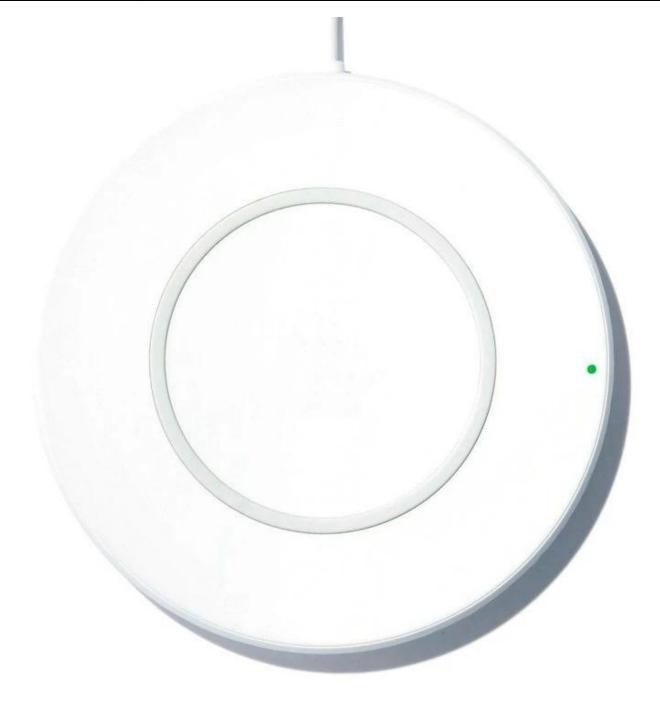

Wireless Charging Pad [No AC Adapter] Compatible Devices: 7.5W Charging Mode: Using QC2.0/QC3.0 adapter/iPhone 11 Pro original PD adapter/ iPhone 11 Pro Max original PD adapter

Compatible with iPhone 12/12 Mini/12 Pro Max/SE 2020/ 11/11 Pro/11 Pro Max/XS MAX/XS/XR Plus; 10W Fast Charging Mode:Using QC2.0/QC3.0 Adapter/Samsung Galaxy Note 10 / Note 10 Plus Original PD Adapter