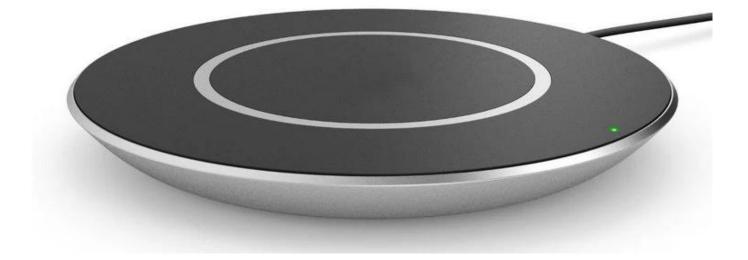

Wireless Charging Pad [No AC Adapter] Compatible Devices: 7.5W Charging Mode: Using QC2.0/QC3.0 adapter/iPhone 11 Pro original PD adapter/ iPhone 11 Pro Max original PD adapter

Compatible with iPhone 12/12 Mini/12 Pro Max/SE 2020/ 11/11 Pro/11 Pro Max/XS MAX/XS/XR Plus; 10W Fast Charging Mode:Using QC2.0/QC3.0 Adapter/Samsung Galaxy Note 10 / Note 10 Plus Original PD Adapter