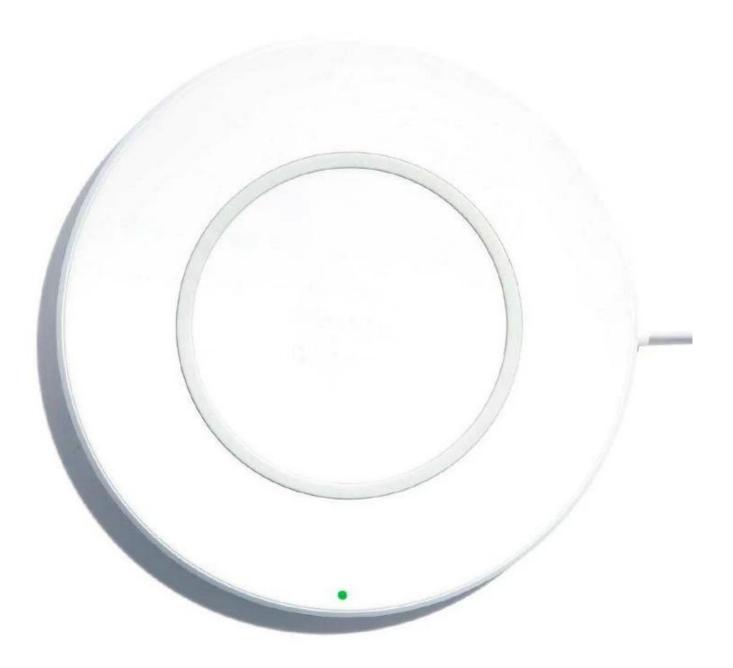

Wireless Charging Pad [No AC Adapter] Compatible Devices: 7.5W Charging Mode: Using QC2.0/QC3.0 adapter/iPhone 11 Pro original PD adapter/ iPhone 11 Pro Max original PD adapter

Compatible with iPhone 12/12 Mini/12 Pro Max/SE 2020/ 11/11 Pro/11 Pro Max/XS MAX/XS/XR Plus; 10W Fast Charging Mode:Using QC2.0/QC3.0 Adapter/Samsung Galaxy Note 10 / Note 10 Plus Original PD Adapter